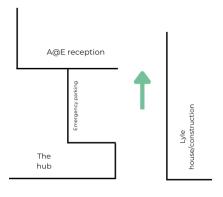

**Lort Smith Animal Hospital** 

24 Villiers Street North Melbourne 3051 Monday to Sunday 8.30am – 7pm

Ph: 03 9328 3021

Villiers Street